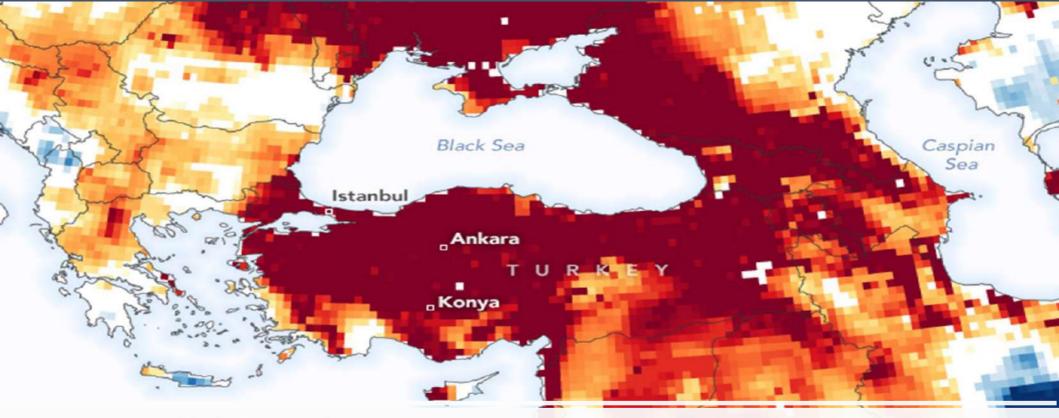

#### Blue areas have more water than usual, and orange and red areas have less.

Groundwater Wetness Percentile

26.65%