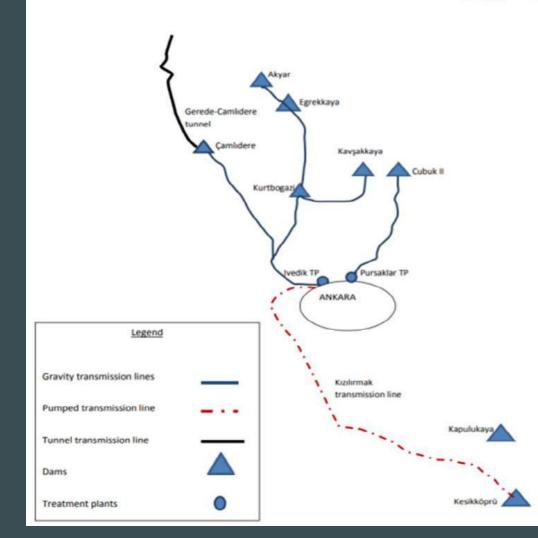

## WATER SITUATION IN TURKEY

**轮带出的**有一一

### Major Organizations

(General Directorate of State Hydraulic Works)

# DSİ is in charge of calculating and deciding the amount of industrial and domestic waste and also taking the necessary actions