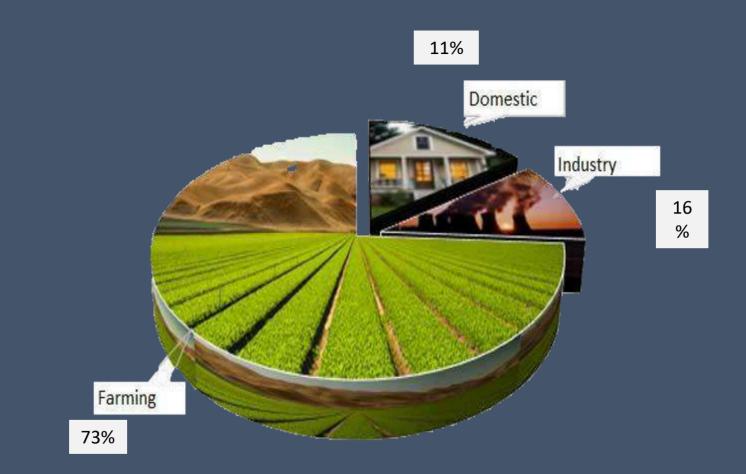

## WATER SITUATION IN TURKEY

**轮带出的**有一一

### Major Organizations

(General Directorate of State Hydraulic Works)

# DSİ is in charge of calculating and deciding the amount of industrial and domestic waste and also taking the necessary actions